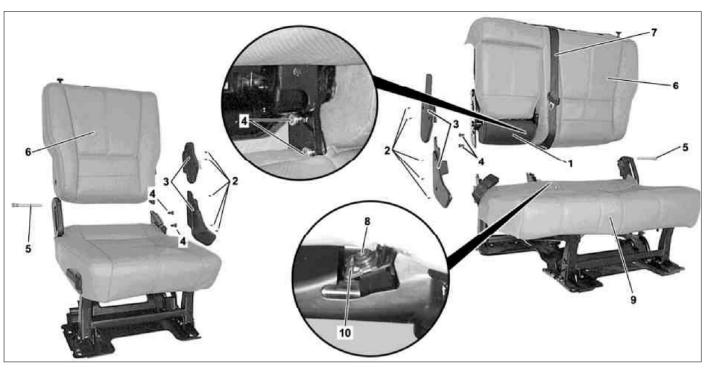

## MODEL 163.136 /154 /172 as of 1.9.99, 163.113 /128 /157 /174 /175

P91.12-2128-09

- Cushion below arm rest
  - Bolts

- 3 Covers
- Bolts
- *4* 5 Bolts
- Backrest

- Center seat belt
- 8 Seat belt bolt
- Rear seat cushion 9
- Belt end fitting

| XX   | Remove, Install                                                                                                             |                                                                                                                                                               |                                      |
|------|-----------------------------------------------------------------------------------------------------------------------------|---------------------------------------------------------------------------------------------------------------------------------------------------------------|--------------------------------------|
| 1    | Remove headrests                                                                                                            | i See Operating Instructions                                                                                                                                  |                                      |
| 2    | Remove rear cargo space floor flaps                                                                                         | i See Operating Instructions                                                                                                                                  |                                      |
| 3    | Fold other bench down into the footwell                                                                                     | i See Operating Instructions                                                                                                                                  |                                      |
| 4.1  | Remove cushion (1) from underneath arm rest                                                                                 | Applies to 60% seat bench only. Unscrew 2 bolts on the bottom of the rear side, and turn upholstery upwards, in order to detach locating tab at the rear.     |                                      |
| 5    | Remove screws (2) for covering (3)                                                                                          |                                                                                                                                                               |                                      |
| 6    | Remove covers (3) from backrest fitting                                                                                     |                                                                                                                                                               |                                      |
| 7    | Remove screws (4) on backrest fitting                                                                                       | i 60 % bench: Fold backrest down, in order to gain access to the screws on inside of the backrest fitting.  Torx bit set                                      | *000589011000<br>*BA91.12-P-1006-03A |
| 8    | Fold bench seat into footwell                                                                                               | i Rear seat backrest remains erect.                                                                                                                           |                                      |
| 9    | Remove screw (5) on backrest bracket                                                                                        | Pull handle forward.  Torx bit set                                                                                                                            | *000589011000<br>*BA91.12-P-1006-03A |
| 10   | Remove rear seat backrest (6) from bench                                                                                    | i Put rear seat backrest down in the load compartment.                                                                                                        |                                      |
| 11.1 | Detach seat upholstery from back of rear seat cushion (9)                                                                   | i Applies to 60% seat bench only.                                                                                                                             |                                      |
| 12.1 | Carefully lift seat upholstery upwards and remove seat belt screw (8) on belt end fitting (10) on the rear seat bench frame | Take care not to damage seat upholstery.  Applies to 60% seat bench only.  Torx bit set                                                                       | *000589011000                        |
|      |                                                                                                                             | Nm                                                                                                                                                            | *BA91.40-P-1001-01D                  |
| 13.1 | Remove buckle connector from seat frame and withdraw from retaining clamp                                                   | i Only 60 % bench seat in combination with rear side airbag (left and right), code 293. In order to avoid fault codes, turn ignition key to the "0" position. |                                      |

|    | Remove belt end fitting (10) together with buckle through the rear seat cushion (9) | Do not damage seat cover!         |  |
|----|-------------------------------------------------------------------------------------|-----------------------------------|--|
|    | 3 ( )                                                                               | i Applies to 60% seat bench only. |  |
| 15 | Install in the reverse order                                                        |                                   |  |