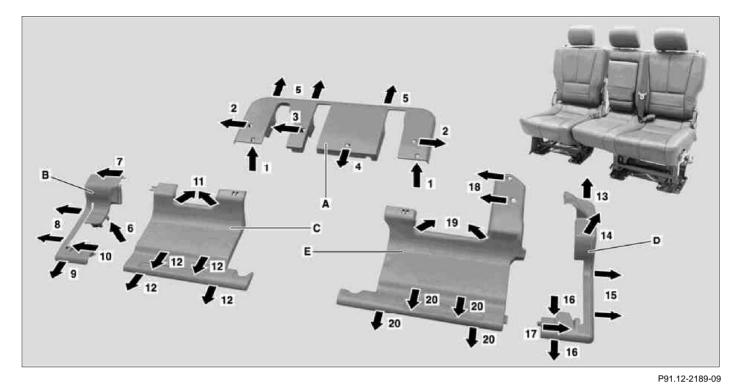

## MODELS 163.136 /154 /172 as of 1.9.99, 163.113 /128 /157 /174 /175

Arrows Pushing directions for releasing the locating tabs

| X | Remove                                                                                         |                                                                                                                                                                                                                                                                                                                                           |  |
|---|------------------------------------------------------------------------------------------------|-------------------------------------------------------------------------------------------------------------------------------------------------------------------------------------------------------------------------------------------------------------------------------------------------------------------------------------------|--|
| ١ | Risk of breakage! Carefully press covers off with a short screwdriver or suitable long wedges. |                                                                                                                                                                                                                                                                                                                                           |  |
| 1 | Remove rear cargo space floor flaps                                                            | i See Operating Instructions                                                                                                                                                                                                                                                                                                              |  |
| 2 | Remove rear cover (A)                                                                          | i Pull front outer edges of the cover<br>upwards in order to release the locating tabs<br>(1). Press outer locating tabs (2) outwards. In<br>the center of the cover, press locating tab (3)<br>to the right and locating tab (4) forwards. In<br>order to release the locating tabs (5), press<br>the cover down and remove to the rear. |  |
| 3 | Remove curtain at front 40 % bench                                                             |                                                                                                                                                                                                                                                                                                                                           |  |
| 4 | Remove outer cover (B) from 40 % bench                                                         | i Press the cover in and pull upwards at locating tab (6). Pull outwards at locating tabs (7, 8). Press the cover forwards in order to release the locating tab (9). At locating tab (10), press down with a long wedge between the covers. Guide the cover past the lateral curtain.                                                     |  |
| 5 | Remove inner cover (C) from 40 % bench                                                         | i Pull the outer rear corners of the cover up<br>in order to release the rear locating tabs (11).<br>In order to release the locating tabs (12),<br>press the cover forwards and remove to the<br>front.                                                                                                                                  |  |
| 6 | Remove curtain at front 60 % bench                                                             |                                                                                                                                                                                                                                                                                                                                           |  |
| 7 | Remove outer cover (D) from 60 % bench                                                         | i Push locating tab (13) up and turn cover<br>out and up at locating tab (14). Pull outwards<br>at locating tabs (15). Press the cover<br>forwards in order to release the locating tabs<br>(16). At locating tab (17) press down with a<br>long wedge between the covers. Guide the<br>cover past the lateral curtain.                   |  |
| 8 | Remove inner cover (E) from 60 % bench                                                         | i Press locating tabs (18) in. Pull the outer<br>rear corners of the cover up in order to<br>release the rear locating tabs (19). In order to<br>release the locating tabs (20), press the cover<br>forwards, rotate counterclockwise and remove<br>past the springs towards the rear.                                                    |  |
| X | Install                                                                                        |                                                                                                                                                                                                                                                                                                                                           |  |

Copyright DaimlerChrysler AG 14.06.2006 CD-Ausgabe G/10/04 . This WIS print-out will not be recorded by Modification services.

| 9  | Install inner cover (E) at 60 % bench | i Insert cover past the springs from the rear<br>and rotate into position in a clockwise<br>direction. Insert locating tabs (19). Press the<br>front cover down and reset so that locating<br>tabs (20) engage. Press rear cover down until<br>locating tabs (18) engage.                                                                      |  |
|----|---------------------------------------|------------------------------------------------------------------------------------------------------------------------------------------------------------------------------------------------------------------------------------------------------------------------------------------------------------------------------------------------|--|
| 10 | Install outer cover (D) at 60 % bench | i Guide the cover past the lateral curtain.<br>Insert locating tab (17), push front cover down<br>and reset so that locating tabs (16) engage.<br>Press the outer edge of the cover down and<br>insert lateral locating tabs (15). Raise rear<br>cover on the inside, press down until locating<br>tab (14) and rear locating tab (13) engage. |  |
| 11 | Install curtain at front 60 % bench   |                                                                                                                                                                                                                                                                                                                                                |  |
| 12 | Install inner cover (C) at 40 % bench | i Insert cover from the front and insert<br>locating tabs (11). Press the front cover down<br>and reset so that locating tabs (12) engage.                                                                                                                                                                                                     |  |
| 13 | Install outer cover (B) at 40 % bench | i Guide the cover past the lateral curtain.<br>Insert locating tab (10), push front cover down<br>and reset so that locating tab (9) engages.<br>Press the outer edge of the cover down and<br>insert lateral locating tabs (8). Insert locating<br>tab (7), push cover down at locating tab (6)<br>and engage.                                |  |
| 14 | Install curtain at front 40 % bench   |                                                                                                                                                                                                                                                                                                                                                |  |
| 15 | Install rear cover (A)                | i Insert cover from the rear and press down<br>and forwards so that locating tabs (5) engage.<br>Press front ends of the cover down, so that<br>locating tabs (2, 3, 4) engage. Insert locating<br>tabs (1) into covers (C, E).                                                                                                                |  |