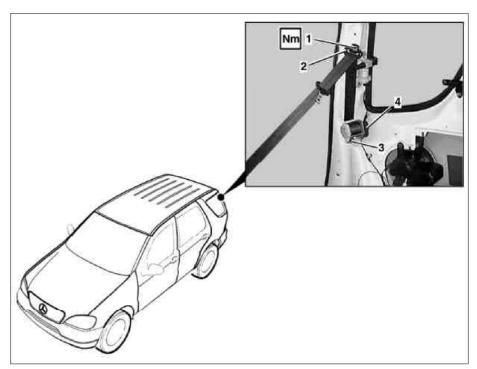

## MODEL 163.113 /128 /136 /154 /157 /172 /175 with CODE (847) 3rd seat row

- 1 Screw
- 2 Seat belt guide bracket
- 3 Screw
- 4 Automatic belt retractor

P91.40-0361-06

| XX | Remove, Install                                  |                                                                   |                     |
|----|--------------------------------------------------|-------------------------------------------------------------------|---------------------|
| 1  | Remove rear roof frame paneling                  |                                                                   | AR68.30-P-4470GH    |
| 2  | Remove paneling on C-pillar                      |                                                                   | AR68.30-P-4490GH    |
| 3  | Unscrew bolt (1) at seat belt guide bracket (2)  | Nm                                                                | *BA91.40-P-1002-01D |
| 4  | Unscrew bolt (3) at automatic belt retractor (4) | Nm                                                                | *BA91.40-P-1003-01D |
| 5  | Remove automatic belt retractor (4)              | Installation: Pay attention to the automatic belt retractor lock. |                     |
| 6  | Check seat belts for damage                      |                                                                   |                     |
| е  |                                                  |                                                                   | AP91.40-P-9150GH    |
| 7  | Install in the reverse order                     |                                                                   |                     |

## Nm Seat belts/belt tensioners

| Number             | Designation                               | Model 163 up to 08/99 | Model 163 as of 09/99 |
|--------------------|-------------------------------------------|-----------------------|-----------------------|
| BA91.40-P-1002-01D | Screw on rear upper belt guide fitting Nm | 30                    | 30                    |
| BA91.40-P-1003-01D | Screw to rear inertia reel Nm             | 30                    | 30                    |