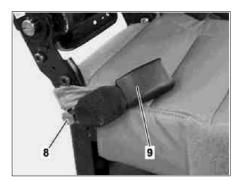

## MODEL 163.136 /154 /172 as of 1.9.99, 163.113 /128 /157 /174 /175 Center seat 60% rear seat

8 Bolt9 Rear seat seat belt buckle

P91.40-2127-01

| XX | Remove/install                                       |                                                                     |                     |
|----|------------------------------------------------------|---------------------------------------------------------------------|---------------------|
| 1  | Fold 40% rear seat into the footwell                 | i See Operating Instructions                                        |                     |
| 2  | Remove side covers on rear seat seat belt buckle     |                                                                     |                     |
| 3  | Unscrew bolt (8) from rear seat seat belt buckle (9) | Nm                                                                  | *BA91.40-P-1006-01D |
| 4  | Remove rear seat seat belt buckle (9)                | <b>i</b> Installation: Check rear seat seat belt buckle for damage. |                     |
| 5  | Install in the reverse order                         |                                                                     |                     |