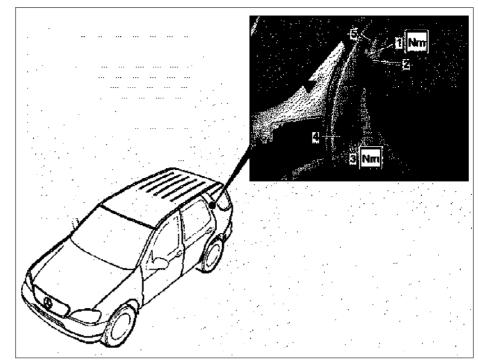

## MODELS 163.136 /154 /172 up to 31.8.99

- 1 Bolt
- 2 Seat belt guide bracket
- 3 Bolt
- 4 Automatic belt retractor
- 5 Belt height adjuster

P91.40-0360-06

| XX            | Removing, installing                                                       |                                                                       |                     |
|---------------|----------------------------------------------------------------------------|-----------------------------------------------------------------------|---------------------|
| ⚠ Danger!     | <b>Risk of injury</b> through expansion of automatic belt retractor spring | Never dismantle automatic belt retractor.                             | AS91.00-Z-0002-01A  |
| 1             | Remove paneling on C-pillar                                                |                                                                       | AR68.30-P-4490GH    |
| 2             | Remove bolt (1) on seat belt guide bracket (2)                             | If necessary remove belt height adjuster (5) . Nm                     | *BA91.40-P-1002-01D |
| 3             | Remove bolt (3) on automatic belt retractor (4)                            | Nm                                                                    | *BA91.40-P-1003-01D |
| 4             | Remove automatic belt retractor (4)                                        | <b>i</b> During installation: Note catch of automatic belt retractor. |                     |
| 5<br><b>e</b> | Check seat belts for damage                                                |                                                                       | AP91.40-P-9150GH    |
| 6             | Install in the reverse order                                               |                                                                       |                     |