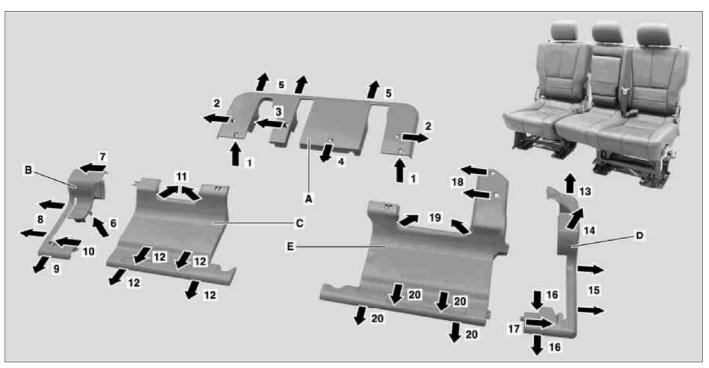

## MODELS 163.136 /154 /172 as of 1.9.99, 163.113 /128 /157 /174 /175

P91.12-2189-09

Arrows Pushing directions for releasing the locating tabs

| X   | Remove                                                                                         |                                                                                                                                                                                                                                                                                                                       |  |
|-----|------------------------------------------------------------------------------------------------|-----------------------------------------------------------------------------------------------------------------------------------------------------------------------------------------------------------------------------------------------------------------------------------------------------------------------|--|
| (1) | Risk of breakage! Carefully press covers off with a short screwdriver or suitable long wedges. |                                                                                                                                                                                                                                                                                                                       |  |
| 1   | Remove rear cargo space floor flaps                                                            | i See Operating Instructions                                                                                                                                                                                                                                                                                          |  |
| 2   | Remove rear cover (A)                                                                          | Pull front outer edges of the cover upwards in order to release the locating tabs (1). Press outer locating tabs (2) outwards. In the center of the cover, press locating tab (3) to the right and locating tab (4) forwards. In order to release the locating tabs (5), press the cover down and remove to the rear. |  |
| 3   | Remove curtain at front 40 % bench                                                             |                                                                                                                                                                                                                                                                                                                       |  |
| 4   | Remove outer cover (B) from 40 % bench                                                         | i Press the cover in and pull upwards at locating tab (6). Pull outwards at locating tabs (7, 8). Press the cover forwards in order to release the locating tab (9). At locating tab (10), press down with a long wedge between the covers. Guide the cover past the lateral curtain.                                 |  |
| 5   | Remove inner cover (C) from 40 % bench                                                         | i Pull the outer rear corners of the cover up in order to release the rear locating tabs (11). In order to release the locating tabs (12), press the cover forwards and remove to the front.                                                                                                                          |  |
| 6   | Remove curtain at front 60 % bench                                                             |                                                                                                                                                                                                                                                                                                                       |  |
| 7   | Remove outer cover (D) from 60 % bench                                                         | Push locating tab (13) up and turn cover out and up at locating tab (14). Pull outwards at locating tabs (15). Press the cover forwards in order to release the locating tabs (16). At locating tab (17) press down with a long wedge between the covers. Guide the cover past the lateral curtain.                   |  |
| 8   | Remove inner cover (E) from 60 % bench                                                         | Press locating tabs (18) in. Pull the outer rear corners of the cover up in order to release the rear locating tabs (19). In order to release the locating tabs (20), press the cover forwards, rotate counterclockwise and remove past the springs towards the rear.                                                 |  |
| X   | Install                                                                                        |                                                                                                                                                                                                                                                                                                                       |  |

| 9  | Install inner cover (E) at 60 % bench | i Insert cover past the springs from the rear and rotate into position in a clockwise direction. Insert locating tabs (19). Press the front cover down and reset so that locating tabs (20) engage. Press rear cover down until locating tabs (18) engage.                                                                   |  |
|----|---------------------------------------|------------------------------------------------------------------------------------------------------------------------------------------------------------------------------------------------------------------------------------------------------------------------------------------------------------------------------|--|
| 10 | Install outer cover (D) at 60 % bench | I Guide the cover past the lateral curtain. Insert locating tab (17), push front cover down and reset so that locating tabs (16) engage. Press the outer edge of the cover down and insert lateral locating tabs (15). Raise rear cover on the inside, press down until locating tab (14) and rear locating tab (13) engage. |  |
| 11 | Install curtain at front 60 % bench   |                                                                                                                                                                                                                                                                                                                              |  |
| 12 | Install inner cover (C) at 40 % bench | i Insert cover from the front and insert locating tabs (11). Press the front cover down and reset so that locating tabs (12) engage.                                                                                                                                                                                         |  |
| 13 | Install outer cover (B) at 40 % bench | i Guide the cover past the lateral curtain. Insert locating tab (10), push front cover down and reset so that locating tab (9) engages. Press the outer edge of the cover down and insert lateral locating tabs (8). Insert locating tab (7), push cover down at locating tab (6) and engage.                                |  |
| 14 | Install curtain at front 40 % bench   |                                                                                                                                                                                                                                                                                                                              |  |
| 15 | Install rear cover (A)                | i Insert cover from the rear and press down and forwards so that locating tabs (5) engage. Press front ends of the cover down, so that locating tabs (2, 3, 4) engage. Insert locating tabs (1) into covers (C, E).                                                                                                          |  |