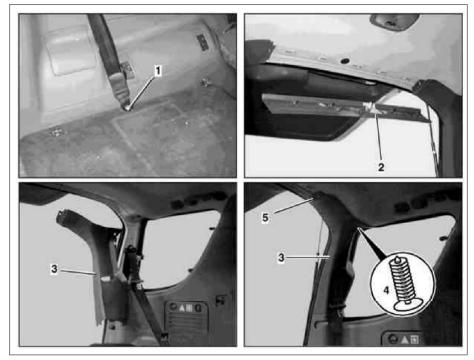

## MODEL 163.113 /128 /136 /154 /157 /172 /174 /175

- 1 Belt end fitting in 3rd seat row
- 2 Center paneling of roof frame
- 3 Side paneling of roof frame
- 4 Expanding anchor
- 5 Screw

P68.30-0507-06

| XX  | Remove, Install                                       |                                                                       |                     |
|-----|-------------------------------------------------------|-----------------------------------------------------------------------|---------------------|
| 1.1 | Remove belt end fitting at bottom of 3rd seat row (1) | Only with 3rd seat row, code 847.                                     |                     |
|     | , ,                                                   | Nm                                                                    | *BA91.40-P-1001-01D |
| 2   | Unclip center roof frame covering (2)                 | i Installation: Install paneling in door                              |                     |
|     |                                                       | rubber seal.  Stong wedge                                             | *115589035900       |
| 3.1 | Remove expanding anchor (4) from side roof            | <b>i</b> up to 31.08.01                                               |                     |
|     | frame covering (3)                                    | Installation: Replace expanding anchor.                               |                     |
| 3.2 | Remove screw (5) from side roof frame paneling (3)    |                                                                       |                     |
| 4.1 | Unclip side roof frame paneling in upper outer corner | <b>i</b> As of 01.09.01                                               |                     |
| 4.2 | Remove side roof frame paneling (3) upward            | i Only on 3rd seat row, code 847: remove seatbelt and remove paneling |                     |
|     |                                                       | i Installation: Install paneling in door rubber seal.                 |                     |
| 5.1 | Disconnect connector from loudspeaker                 | i As of 01.09.01 and with sound system, code 810.                     |                     |
| 6   | Install in the reverse order                          |                                                                       |                     |