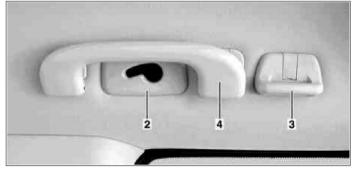

P68.30-2527-10

5 Cut out cutouts for pivot handle and clamping strap mount.  $\fbox{i}$  Do not cut into window airbag or wiring harness.

- 6 Repeat on opposite side. .
- 6 Install accessory hook (2), clamping strap mount (3) and handle (4).
- 7 Repeat on opposite side. .