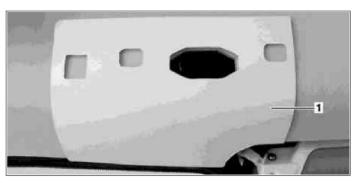

- 1 Remove accessory hook.
- 2 Position template (1) to roof paneling.
- i Fasten template with adhesive tape.
- 3 Mark points which must be cut out for installing pivot handle and clamping strap.
- 4 Remove template (1).

P68.30-2527-10

5 Cut out cutouts for pivot handle and clamping strap mount.  $\fbox{i}$  Do not cut into window airbag or wiring harness.

- 6 Repeat on opposite side. .
- 6 Install accessory hook (2), clamping strap mount (3) and handle (4).
- 7 Repeat on opposite side. .