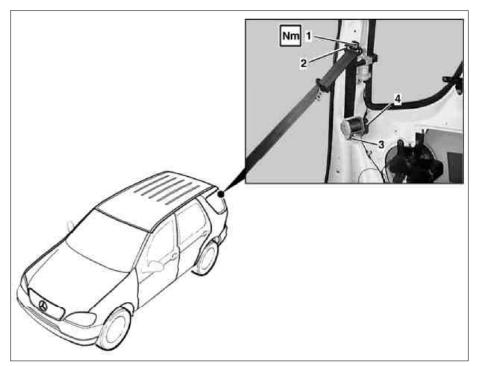

## MODEL 163.113 /128 /136 /154 /157 /172 /175 with CODE (847) 3rd seat row

- 1 Screw
- 2 Seat belt guide bracket
- 3 Screw
- 4 Automatic belt retractor

P91.40-0361-06

| XX | Remove, Install                                  |                                                                       |                     |
|----|--------------------------------------------------|-----------------------------------------------------------------------|---------------------|
| 1  | Remove rear roof frame paneling                  |                                                                       | AR68.30-P-4470GH    |
| 2  | Remove paneling on C-pillar                      |                                                                       | AR68.30-P-4490GH    |
| 3  | Unscrew bolt (1) at seat belt guide bracket (2)  | Nm                                                                    | *BA91.40-P-1002-01D |
| 4  | Unscrew bolt (3) at automatic belt retractor (4) | Nm                                                                    | *BA91.40-P-1003-01D |
| 5  | Remove automatic belt retractor (4)              | (1) Installation: Pay attention to the automatic belt retractor lock. |                     |
| 6  | Check seat belts for damage                      |                                                                       |                     |
| е  |                                                  |                                                                       | AP91.40-P-9150GH    |
| 7  | Install in the reverse order                     |                                                                       |                     |