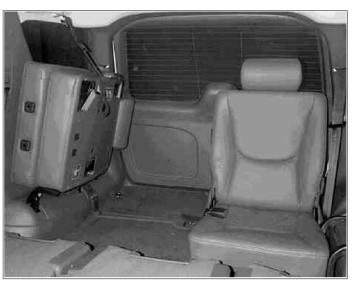

P91.12-2052-11

| <b>)</b> ( | Remove                                                                             |                                                                                                                                                                                                                                                                                  |                     |
|------------|------------------------------------------------------------------------------------|----------------------------------------------------------------------------------------------------------------------------------------------------------------------------------------------------------------------------------------------------------------------------------|---------------------|
| 1.1        | Remove safety net, load compartment floor covers and load compartment roller-cover | i Only if present See owner's manual                                                                                                                                                                                                                                             |                     |
| <u>)</u>   | Remove rear door sill molding                                                      |                                                                                                                                                                                                                                                                                  |                     |
|            | Remove/install door sill molding                                                   |                                                                                                                                                                                                                                                                                  | AR68.30-P-4100GI    |
| }          | Remove rear roof frame paneling                                                    |                                                                                                                                                                                                                                                                                  |                     |
|            | Remove/install paneling rear roof frame                                            |                                                                                                                                                                                                                                                                                  | AR68.30-P-4470GH    |
|            | Remove paneling on C-pillar                                                        |                                                                                                                                                                                                                                                                                  |                     |
|            | Remove/install paneling on C-pillar                                                |                                                                                                                                                                                                                                                                                  | AR68.30-P-4490GH    |
| ĸ          | Install                                                                            |                                                                                                                                                                                                                                                                                  |                     |
| 5.1        | Modify paneling on the D-pillar                                                    | i MODEL 163.113 /154 #A up to 289564, 163.113 #X up to 754619, 163.154 #X up to 716524, 163.136 /172                                                                                                                                                                             | AN68.30-P-0001-01A  |
| 5.2        | Replace paneling on the D-pillar                                                   | i MODEL 163.113 /154 #A as of 289565,<br>163.113 #X as of 754620,<br>163.128/ 157/ 175                                                                                                                                                                                           |                     |
| ;          | Modify floor covering for the seat belt attachment                                 |                                                                                                                                                                                                                                                                                  | AN68.20-P-0001-03A  |
| ,          | Modify headliner for installation of grab handle and tensioning strap mount        | i Up to VIN A289564, X754619.                                                                                                                                                                                                                                                    | AN68.30-P-0001-02A  |
|            |                                                                                    | i As of VIN A289565, X754620.<br>i Up to VIN A289564, X754619: #                                                                                                                                                                                                                 | *BA68.70-P-1001-02B |
| 3.1        | Conversion of 40% bench seat to easy entry                                         | i Models 163.154/ 172 as of VIN A145273, 163.136/ 154/ 172 as of VIN X708319, 163.113/ 128/ 157/ 175.                                                                                                                                                                            | AN91.12-P-0002A     |
|            | Install seat console for third row of seats                                        | i Ensure that the wiring harness is not trapped under the seat console.                                                                                                                                                                                                          | AN91.12-P-0001-04A  |
|            |                                                                                    | Nm                                                                                                                                                                                                                                                                               | *BA91.12-P-1004-03A |
| 0          | Install seat belts for third row of seats                                          | i Observe correct installation position of automatic belt retractors.                                                                                                                                                                                                            |                     |
|            | Remove/install seat belts for third row of seats                                   |                                                                                                                                                                                                                                                                                  | AR91.40-P-2000GH    |
| 11         | Install paneling on C-pillar                                                       | i Check function of height adjuster on the seat belts of the second row of seats. i Install new spacers (1 for each side) and flexible length covers in the paneling of the C-pillars (2 for each side) The opening in the cover is offset upwards in the installation position. |                     |
| I          | Remove/install paneling on C-pillar                                                | i e                                                                                                                                                                                                                                                                              | AR68.30-P-4490GH    |
| 2          | Install paneling on rear roof frame                                                | i Check function of the seat belts of the third row of seats.                                                                                                                                                                                                                    |                     |
|            | Remove/install paneling rear roof frame                                            |                                                                                                                                                                                                                                                                                  | AR68.30-P-4470GH    |

| 13 | Install rear door sill molding            |                                            |                  |
|----|-------------------------------------------|--------------------------------------------|------------------|
| f  | Remove/install door sill molding          |                                            | AR68.30-P-4100GI |
| 14 | Install seats for the third row of seats. | i Check function of seats.                 |                  |
|    |                                           | i For installation, see operator's manual. |                  |