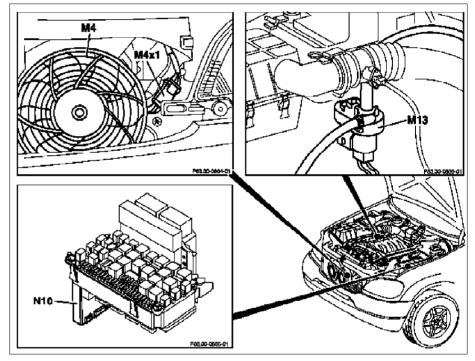

# Location of components in engine compartment

M4 Additional fan
 M4x1 Additional fan connector
 M13 Hot-water recirculation pump
 N10 All-activity module

P83.30-0803-06