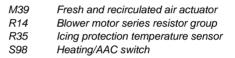

#### Location of components in passenger compartment

- 1 Heater / AAC switch
- 2 Cover
- 3 AC housing
- 4 Screw
- 5 Plug connection

N19 AAC control unit

P83.30-0752-12