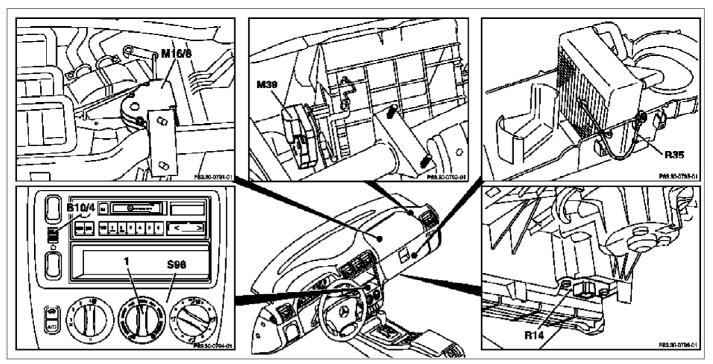

#### Location of components in passenger compartment

1 Temperature selector wheel B10/4 In-car temperature sensor with aspirator blower M16/8 Blending air flap actuator motor

#### Location of components in passenger compartment

- 1 Heater / AAC switch
- 2 Cover
- 3 AC housing
- 4 Screw
- 5 Plug connection

N19 AAC control unit

P83.30-0752-12

#### Location of components in passenger compartment as of 12/99

M9 In-car temperature sensor

aspirator blower

B10/5 Outside temperature sensor B10/5x1 Outside temperature sensor

connector

P83.30-3353-06