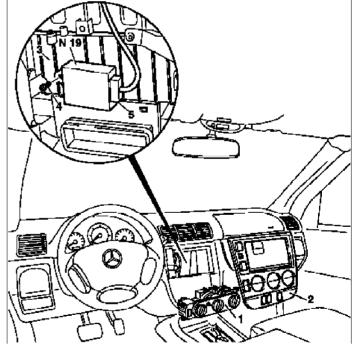

#### Location of components in passenger compartment as of 12/99

M9 In-car temperature sensor

aspirator blower

B10/5 Outside temperature sensor B10/5x1 Outside temperature sensor

connector

P83.30-3353-06