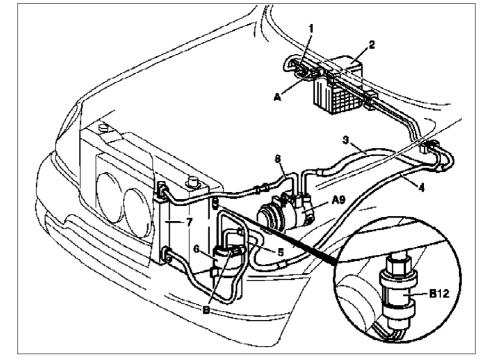

# Location of components, refrigeration technology part up to 11/99

- 1 Expansion valve
- 2 Evaporator
- 3 Suction pipe
- 4 Pressure line
- 5 Pressure line
- 6 Fluid reservoir
- 7 Capacitor
- 8 Pressure line
- A Manifold air pressure connection
- B High pressure connection
- A9 AC compressor
- B12 Refrigerant pressure sensor

P83.30-0784-06