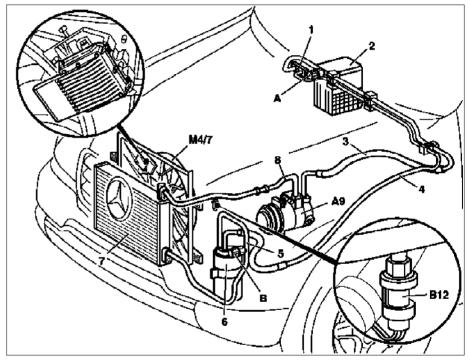

# Location of components, refrigeration technology part up to 12/99

| 1 | Expansion valve |
|---|-----------------|
| 2 | Evaporator      |
| 3 | Suction pipe    |
| 4 | Pressure line   |
| 5 | Pressure line   |
| 6 | Fluid reservoir |
| 7 | Capacitor       |
| 8 | Pressure line   |

A Manifold air pressure connection

B High pressure connection

A9 AC compressor

B12 Refrigerant pressure sensor
M4/7 Electric suction fan engine and AC

with integrated control

N76 Engine and air conditioning

electric suction fan control unit

P83.30-3356-06