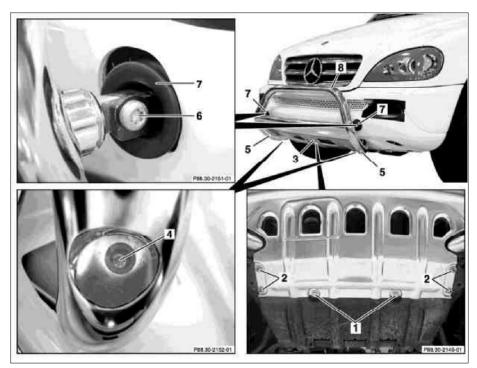

 Remove screws (1) and nuts (2) of underride guard (3) on bottom side of vehicle Mm.

i Only if available.

- 2 Remove screws (4) of bracket on brush guard Mm.
- 3 Remove screws (6) of bracket on brush guard behind grommets (7). Mm.
- 4 Remove brush guard (8).