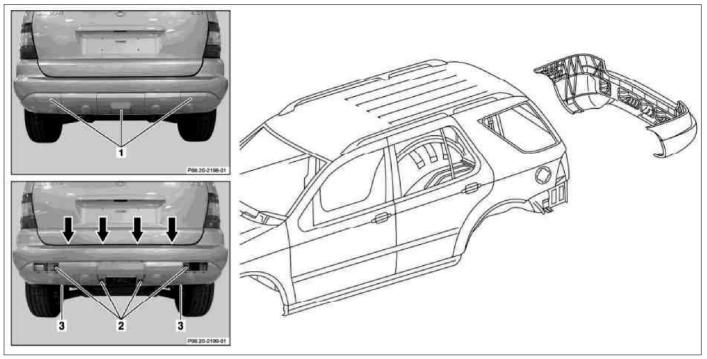

MODEL 163.113 #A as of 289565, 163.113 #X as of 754620, 163.154 #A as of 289565, 163.128 /157 /175

P88.20-2200-09

| XX  | Remove/Install                                                                 |                                                                                                                                                    |                     |
|-----|--------------------------------------------------------------------------------|----------------------------------------------------------------------------------------------------------------------------------------------------|---------------------|
| 1.1 | Disconnect antenna connector of E-call emergency call system                   | i Only with emergency call system E-Call, code 349. The connector is located behind side flap on right C-pillar paneling at vehicle jacking point. |                     |
| 2   | Remove panelings (1)                                                           | i Do not damage paint. Do not break off clips. Installation wedge                                                                                  | *115589035900       |
| 3   | Remove screws (2)                                                              | Nm                                                                                                                                                 | *BA88.20-P-1008-01B |
| 4.1 | Remove nut for dirt trap retaining strap from vehicle underbody                | i Only if present                                                                                                                                  |                     |
|     |                                                                                | Nm                                                                                                                                                 | *BA88.30-P-1004-01A |
| 5   | Pull bumper toward rear and remove                                             | Do not damage paint/wiring harness.      Pull directly over clips (arrows) and                                                                     |                     |
|     |                                                                                | detach from bracket.                                                                                                                               |                     |
|     |                                                                                | i Installation: Align bumper at tailgate and at taillamps                                                                                          |                     |
| 6.1 | Remove rubber seal for E-call emergency call system antenna from body at right | i Only with emergency call system E-Call, code 349.                                                                                                |                     |
| 7.1 | Detach connector from Parktronic system                                        | Only with Parktronic system (PTS), code 220a.      Remove left rubber seal from body.                                                              |                     |
| 8   | Install in the reverse order                                                   |                                                                                                                                                    |                     |