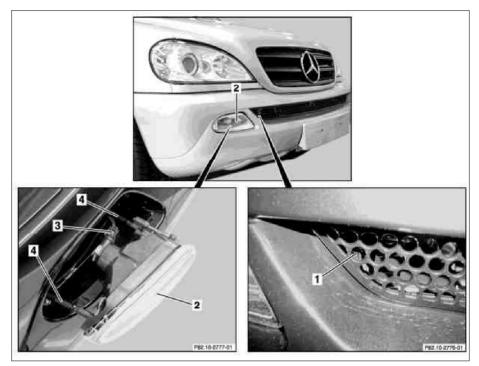

MODELS 163.113 /154 #A as of 289565, 163.113 /154 #X as of 754620, 163.128 /157 /175

- 1 Lever
- 2 Fog lamp
- 3 Electrical connector
- 4 Grommets

P82.10-2778-06

| XX | Remove/install                                    |                                                                                                                                                             |                  |
|----|---------------------------------------------------|-------------------------------------------------------------------------------------------------------------------------------------------------------------|------------------|
| 1  | Press lever (1) to release the fog lamp (2)       | [§] Pulling hook                                                                                                                                            | *140589023300    |
| 2  | Disconnect fog lamp (2) from front bumper         | i Exercise caution when pulling at the edges of the fog lamp.  i Installation: First notch in the fog lamp at the edges. Ensure that the lever (1) securely |                  |
|    |                                                   | holds the fog lamp in place.   Pulling hook                                                                                                                 | *140589023300    |
| 3  | Disconnect electrical connector (3) from fog lamp | -                                                                                                                                                           |                  |
| 4  | Pull off grommets (4)                             | i Installation: Ensure that the grommets are installed loosely and without kinks.                                                                           |                  |
| 5  | Install in the reverse order                      |                                                                                                                                                             |                  |
| 6  | Check fog lamp adjustment and adjust if necessary |                                                                                                                                                             |                  |
| е  | Check and correct headlamp adjustment             |                                                                                                                                                             | AP82.10-P-8260GH |