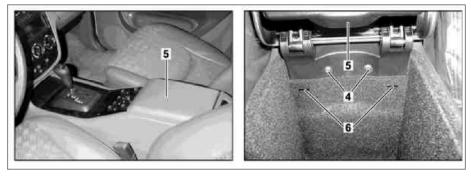

## Illustrated on model 163 as of 01.09.01

- **Bolts**
- 5 Armrest cover
- Access openings

P68.20-2544-04

| XX  | Removing, installing                          |                                                                                                                |               |
|-----|-----------------------------------------------|----------------------------------------------------------------------------------------------------------------|---------------|
| 1.1 | Remove storage compartment (1)                | Up to 31.08.01: Unclip stowage compartment (1) from stowage box (3)                                            |               |
| 2.1 | Unscrew screws (2) and remove stowage box (3) | <b>i</b> up to 31.08.01                                                                                        |               |
| 3   | Unscrew screws (4).                           |                                                                                                                |               |
| 4   | Remove armrest lid (5)                        | As of 01.09.01: Insert long wedge into access openings (6) and loosen retaining lugs.  Substituting Long wedge | *115589035900 |
| 5   | Install in the reverse order                  |                                                                                                                | _             |