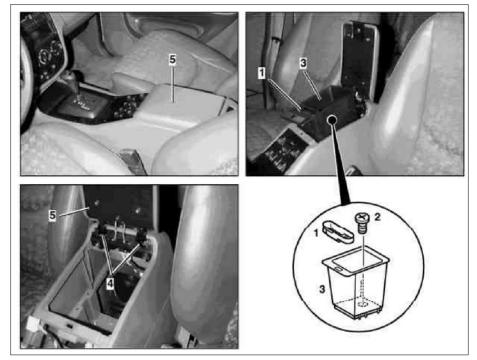

## Illustrated on model 163 up to 31.08.01

- Stowage compartment Screws
- 2 3 4 5 Stowage box
- Screws
- Armrest cover

P68.20-0461-06

## Illustrated on model 163 as of 01.09.01

- **Bolts**
- 5 Armrest cover
- Access openings

P68.20-2544-04

| XX  | Removing, installing                          |                                                                                                                |               |
|-----|-----------------------------------------------|----------------------------------------------------------------------------------------------------------------|---------------|
| 1.1 | Remove storage compartment (1)                | Up to 31.08.01: Unclip stowage compartment (1) from stowage box (3)                                            |               |
| 2.1 | Unscrew screws (2) and remove stowage box (3) | <b>i</b> up to 31.08.01                                                                                        |               |
| 3   | Unscrew screws (4).                           |                                                                                                                |               |
| 4   | Remove armrest lid (5)                        | As of 01.09.01: Insert long wedge into access openings (6) and loosen retaining lugs.  Substituting Long wedge | *115589035900 |
| 5   | Install in the reverse order                  |                                                                                                                | _             |