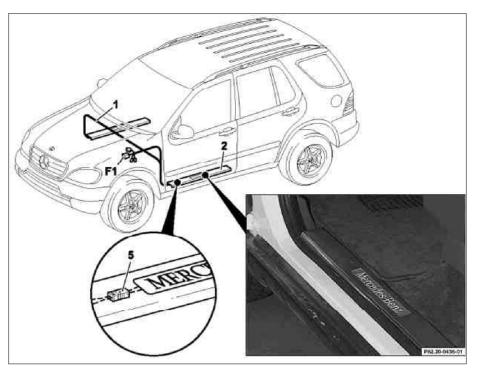

## **MODEL** 163.113 /128 /136 /154 /172 /174 /175

- 1
- 2
- Wiring harness of door sill molding Illuminated door sill molding 2-pin connector of illuminated door 5
- sill molding
  Fuse and relay module F1

 $\fbox{\cite{1}}$  It is also possible to order the illuminated door sill molding with the lettering "AMG" see parts ordering notes.

P82.20-0437-06

| 2                  | Removal                                                                                      |                                                                                                                                                                                                 |                                      |
|--------------------|----------------------------------------------------------------------------------------------|-------------------------------------------------------------------------------------------------------------------------------------------------------------------------------------------------|--------------------------------------|
| ⚠ Danger!          | Contact with components under high voltage can pose lethal hazard                            | Do not touch parts which conduct high voltages. Persons who wear electronic implants (e.g. heart pacemakers) must <b>not</b> carry out any work on such components.                             | AS00.00-Z-0020-01A                   |
| 1                  | Connect quiescent current retention unit                                                     |                                                                                                                                                                                                 | *WH58.30-Z-1005-09/                  |
| 2<br><b>f</b>      | Disconnect ground cable of battery                                                           |                                                                                                                                                                                                 | AR54.10-P-0003A                      |
| 3                  | Open fuse and relay module (F1)                                                              | i 2 covers. Rear cover is attached with 5 screws.                                                                                                                                               |                                      |
| 4                  | Remove screws for fuse block                                                                 | i 2 screws at front.                                                                                                                                                                            |                                      |
| 5                  | Remove door sill moldings on right and left driver side                                      | Up to VIN A145272, X708318: Begin in the middle in order to avoid damaging the retaining clips.  As of VIN A145273, X708319: Begin at the front in order to avoid damaging the retaining clips. | *115589035900                        |
| 6                  | Take out the two frontmost screws of the door sill molding at the right and left driver side |                                                                                                                                                                                                 | 11000000000                          |
| 7                  | Pull off door rubber seal at bottom of right and left driver door                            |                                                                                                                                                                                                 |                                      |
| 8<br><b>f</b>      | Remove cover below left of instrument panel                                                  |                                                                                                                                                                                                 | AR68.10-P-1500GH                     |
| 9<br><b>f</b><br>f | Remove cover below instrument panel on right                                                 | i Up to VIN A145272, X708318 i As of VIN A145273, X708319                                                                                                                                       | AR68.10-P-1520GH<br>AR68.10-P-1520GI |
| 10<br><b>f</b>     | Remove right and left paneling in footwell                                                   | ,                                                                                                                                                                                               | AR68.30-P-4010GH                     |
| X                  | Install                                                                                      |                                                                                                                                                                                                 |                                      |
| 11                 | Install wiring harness for illuminated door sill molding and connect                         |                                                                                                                                                                                                 | AZ82.20-P-0001-02B                   |
| 12                 | Insert the front screws of the right and left door sill molding trim                         |                                                                                                                                                                                                 |                                      |
| 13                 | Stick luminous foil onto rear of illuminated door sill molding                               | i The silver side of the luminous foil is the underside. Pull off protective foil of the double-sided adhesive tape on the rear of the door sill molding and stick on luminous foil.            |                                      |
| 14                 | Connect illuminated door sill molding to coupling (5) of wiring harness (1)                  |                                                                                                                                                                                                 |                                      |

| 15 | Clip illuminated door sill moldings into door sill   | i Ensure that the door sill moldings are not                                                      |  |
|----|------------------------------------------------------|---------------------------------------------------------------------------------------------------|--|
|    | trim                                                 | installed on the wrong sides and that the wiring harness is not pinched by the door sill molding. |  |
| 16 | Stick rear door sill moldings onto standard moldings | i Only in the case of 4-part "AMG" parts kit.                                                     |  |
| 17 | Carry out operational check                          |                                                                                                   |  |
| 18 | Assemble in reverse order                            |                                                                                                   |  |