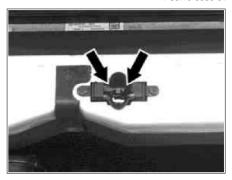

## MODEL 163

Engine hood lock version up to 31/08/99

Engine hood lock version as of 01/09/99

P88.40-0381-01

P88.40-0380-01

P88.40-2082-01

P88.40-2083-01

| 1 | Oil locking hook (arrow)                  | i              |                     |
|---|-------------------------------------------|----------------|---------------------|
|   |                                           | Use engine oil |                     |
| 2 | Inspect ease of operation of locking hook |                |                     |
| 3 | Grease hood lock (arrows)                 |                | *BR00.45-Z-1001-06A |