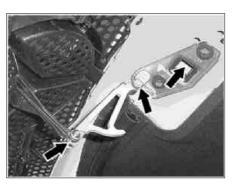

## MODEL 163

Engine hood lock version up to 31/08/99

Engine hood lock version as of 01/09/99

P88.40-0381-01

P88.40-0380-01

P88.40-2082-01

P88.40-2083-01

| 1 | Oil locking hook (arrow)                  | i              |                     |
|---|-------------------------------------------|----------------|---------------------|
|   |                                           | Use engine oil |                     |
| 2 | Inspect ease of operation of locking hook |                |                     |
| 3 | Grease hood lock (arrows)                 |                | *BR00.45-Z-1001-06A |