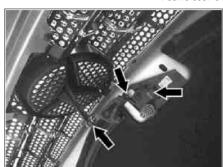

## MODEL 163

Engine hood lock version up to 31/08/99

Engine hood lock version as of 01/09/99

P88.40-0381-01

P88.40-0380-01

P88.40-2082-01

P88.40-2083-01

| 1 | Oil locking hook (arrow)                  | i              |                     |
|---|-------------------------------------------|----------------|---------------------|
|   |                                           | Use engine oil |                     |
| 2 | Inspect ease of operation of locking hook |                |                     |
| 3 | Grease hood lock (arrows)                 |                | *BR00.45-Z-1001-06A |