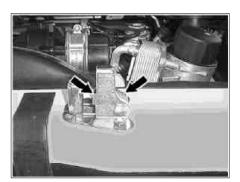

## MODEL 163

Engine hood lock version up to 31/08/99

Engine hood lock version as of 01/09/99

P88.40-0381-01

P88.40-0380-01

P88.40-2082-01

P88.40-2083-01

| 1 | Oil locking hook (arrow)                  | i              |                     |
|---|-------------------------------------------|----------------|---------------------|
|   |                                           | Use engine oil |                     |
| 2 | Inspect ease of operation of locking hook |                |                     |
| 3 | Grease hood lock (arrows)                 |                | *BR00.45-Z-1001-06A |