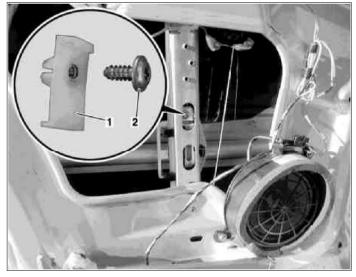

| Damage Code | Cause                                                                                                                                      | Remedy                                                                                                                                                         |                     |
|-------------|--------------------------------------------------------------------------------------------------------------------------------------------|----------------------------------------------------------------------------------------------------------------------------------------------------------------|---------------------|
|             | Loose window lift mechanism attachment rivets, or failure of the window mounting clip to sufficiently hold window during initial movement. | Inspect window lift mechanism     attachment rivets and ensure that     assembly is securely mounted                                                           |                     |
|             |                                                                                                                                            | i If attachment rivets loose #                                                                                                                                 |                     |
|             |                                                                                                                                            | 2.1 Replace attachment rivets                                                                                                                                  |                     |
|             |                                                                                                                                            | 3 Inspect window mounting clip (1) and window glass during upward and downward operation                                                                       |                     |
|             |                                                                                                                                            | i If movement is detected between window mounting clip (1) and window glass #                                                                                  |                     |
|             |                                                                                                                                            | 4.1 Replace window mounting clip (1) AND screw (2)                                                                                                             |                     |
|             |                                                                                                                                            | Apply Loctite® to threads of new screw.  i A new window mounting clip and screw should be used whenever repairs are made that require removal of crank window. | *BR00.45-Z-1013-02A |
|             |                                                                                                                                            | Nm                                                                                                                                                             | *BA72.12-P-1006-01C |

- 1 Window mounting clip
- 2 Screw

P67.30-2038-11