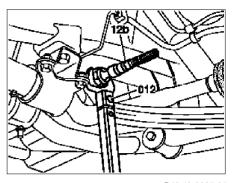

## MODEL 163.113 /128 /136 /154 /157 /172 /174 /175

Right side

P46.40-0265-01

P46.40-0266-01

P46.40-0267-01

| Left side | Left side |
|-----------|-----------|
|           |           |

| XX | Remove/Install                                                                                                |                                                                                                        |                     |
|----|---------------------------------------------------------------------------------------------------------------|--------------------------------------------------------------------------------------------------------|---------------------|
| 1  | Remove track rod                                                                                              |                                                                                                        | AR46.40-P-0200GH    |
| 2  | Remove bellows                                                                                                | i If the right inner tie rod with axial joint (12b) is removed, the left bellows must also be removed. | AR46.40-P-0400GH    |
| 3  | Hold gear rack with open wrench insert 24 mm (arrow)                                                          | i The flat for steadying on the steering rack is located on the left side only .                       |                     |
| 4  | Detach inner tie rod and thrust joint (12a or 12b) by using a 36 mm or 38 mm open-end wrench attachment (012) | i Do not use force (hammer impact, strong lever action).                                               | *BA46.40-P-1003-01C |
| 5  | Install in the reverse order                                                                                  |                                                                                                        |                     |