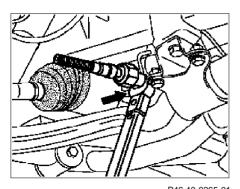

## MODEL 163.113 /128 /136 /154 /157 /172 /174 /175

Right side

P46.40-0265-01

P46.40-0266-01

P46.40-0267-01

| Left side | Left side |
|-----------|-----------|
|           |           |

| XX | Remove/Install                                                                                                |                                                                                                        |                     |
|----|---------------------------------------------------------------------------------------------------------------|--------------------------------------------------------------------------------------------------------|---------------------|
| 1  | Remove track rod                                                                                              |                                                                                                        | AR46.40-P-0200GH    |
| 2  | Remove bellows                                                                                                | i If the right inner tie rod with axial joint (12b) is removed, the left bellows must also be removed. | AR46.40-P-0400GH    |
| 3  | Hold gear rack with open wrench insert 24 mm (arrow)                                                          | i The flat for steadying on the steering rack is located on the left side only .                       |                     |
| 4  | Detach inner tie rod and thrust joint (12a or 12b) by using a 36 mm or 38 mm open-end wrench attachment (012) | i Do not use force (hammer impact, strong lever action).                                               | *BA46.40-P-1003-01C |
| 5  | Install in the reverse order                                                                                  |                                                                                                        |                     |