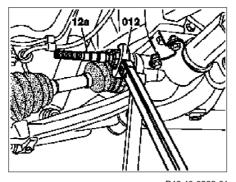

## MODEL 163.113 /128 /136 /154 /157 /172 /174 /175

Right side

P46.40-0265-01

P46.40-0266-01

P46.40-0267-01

| Left side | Left side |
|-----------|-----------|
|           |           |

| XX | Remove/Install                                                                                                |                                                                                                        |                     |
|----|---------------------------------------------------------------------------------------------------------------|--------------------------------------------------------------------------------------------------------|---------------------|
| 1  | Remove track rod                                                                                              |                                                                                                        | AR46.40-P-0200GH    |
| 2  | Remove bellows                                                                                                | i If the right inner tie rod with axial joint (12b) is removed, the left bellows must also be removed. | AR46.40-P-0400GH    |
| 3  | Hold gear rack with open wrench insert 24 mm (arrow)                                                          | i The flat for steadying on the steering rack is located on the left side only .                       |                     |
| 4  | Detach inner tie rod and thrust joint (12a or 12b) by using a 36 mm or 38 mm open-end wrench attachment (012) | i Do not use force (hammer impact, strong lever action).                                               | *BA46.40-P-1003-01C |
| 5  | Install in the reverse order                                                                                  |                                                                                                        |                     |