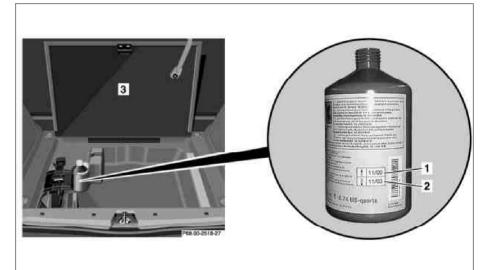

## MODEL 211.0

- 1 Date of manufacture
- 2 Expiration date
- 3 Trunk floor paneling

P40.10-2643-04