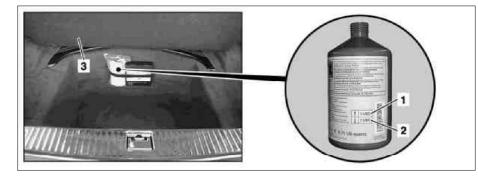

## Model 163, 414 Shown on model 414

- 1
- 2

4 . Left side paneling

P40.10-2803-04

N42.10-2129-05

| XX  | Remove/Install                                      |                                                                                                                                                                                                                                                                                                                                                                                                                                                                          |                    |
|-----|-----------------------------------------------------|--------------------------------------------------------------------------------------------------------------------------------------------------------------------------------------------------------------------------------------------------------------------------------------------------------------------------------------------------------------------------------------------------------------------------------------------------------------------------|--------------------|
| 1.1 | Open luggage compartment lid                        | Model 170, 171, 203, 209, 211.0, 230, 240                                                                                                                                                                                                                                                                                                                                                                                                                                |                    |
| 1.2 | Open tailgate                                       | Model 163, 168, 211.2, 414<br>i Model 211.6: The place where the<br>TIREFIT tire repair kit is kept can vary<br>depending on the vehicle body, see body<br>manufacturer's operating manual.                                                                                                                                                                                                                                                                              |                    |
| 2.1 | Lift trunk floor paneling (3), remove if necessary. | Model 168, 170, 171, 203, 209, 211.0, 230, , 240                                                                                                                                                                                                                                                                                                                                                                                                                         |                    |
| 2.2 | Lift load compartment floor (5)                     | Model 211.2                                                                                                                                                                                                                                                                                                                                                                                                                                                              |                    |
| 2.3 | Open left side paneling (4) in luggage compartment  | Model 163, 414                                                                                                                                                                                                                                                                                                                                                                                                                                                           |                    |
| 4   | Check                                               |                                                                                                                                                                                                                                                                                                                                                                                                                                                                          |                    |
| 3   | Check expiration date (2) on the bottle.            | <ul> <li>TIREFIT tire sealant has a shelf life of 3 or 4 years depending on the version, measured from the indicated date of manufacture (1). The tire sealant must be replaced after this date.</li> <li>Dispose of used or old TIREFIT in a container for paintshop waste (see Workshop Equipment Manual, Volume 2, Chapter U, Group 00 (22), Subject 2.3). Fire hazard! No fire, naked flames or smoking. Avoid formation of sparks. Do not inhale vapors.</li> </ul> |                    |
| i   | TIREFIT tire sealant                                |                                                                                                                                                                                                                                                                                                                                                                                                                                                                          | AH40.10-P-0001-01A |
| 4   | Install in the reverse order                        |                                                                                                                                                                                                                                                                                                                                                                                                                                                                          |                    |