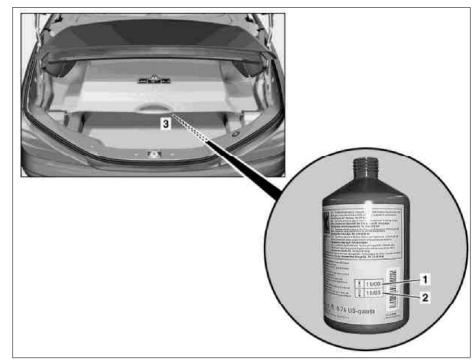

Model 170, 171, 203, 209, 230 Shown on model 230

- 1 Date of manufacture
- 2 Expiration date
- 3 Trunk floor paneling

P40.10-2522-06