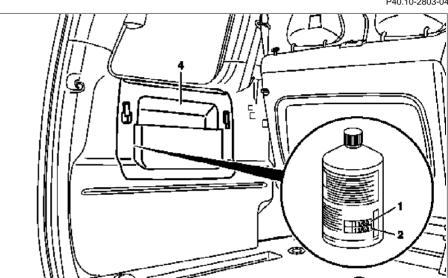

## MODEL 211.2

Model 240

1 2

3

- 1 Date of manufacture
- Expiration date 2
- 5 Load compartment floor

Date of manufacture

Trunk floor paneling

Expiration date

P40.10-2803-04

N42.10-2129-05

| XX  | Remove/Install                                      |                                                                                                                                                                                                                                                                                                                                                                                                                                                                          |                    |
|-----|-----------------------------------------------------|--------------------------------------------------------------------------------------------------------------------------------------------------------------------------------------------------------------------------------------------------------------------------------------------------------------------------------------------------------------------------------------------------------------------------------------------------------------------------|--------------------|
| 1.1 | Open luggage compartment lid                        | Model 170, 171, 203, 209, 211.0, 230, 240                                                                                                                                                                                                                                                                                                                                                                                                                                |                    |
| 1.2 | Open tailgate                                       | Model 163, 168, 211.2, 414<br>i Model 211.6: The place where the<br>TIREFIT tire repair kit is kept can vary<br>depending on the vehicle body, see body<br>manufacturer's operating manual.                                                                                                                                                                                                                                                                              |                    |
| 2.1 | Lift trunk floor paneling (3), remove if necessary. | Model 168, 170, 171, 203, 209, 211.0, 230, , 240                                                                                                                                                                                                                                                                                                                                                                                                                         |                    |
| 2.2 | Lift load compartment floor (5)                     | Model 211.2                                                                                                                                                                                                                                                                                                                                                                                                                                                              |                    |
| 2.3 | Open left side paneling (4) in luggage compartment  | Model 163, 414                                                                                                                                                                                                                                                                                                                                                                                                                                                           |                    |
| 4   | Check                                               |                                                                                                                                                                                                                                                                                                                                                                                                                                                                          |                    |
| 3   | Check expiration date (2) on the bottle.            | <ul> <li>TIREFIT tire sealant has a shelf life of 3 or 4 years depending on the version, measured from the indicated date of manufacture (1). The tire sealant must be replaced after this date.</li> <li>Dispose of used or old TIREFIT in a container for paintshop waste (see Workshop Equipment Manual, Volume 2, Chapter U, Group 00 (22), Subject 2.3). Fire hazard! No fire, naked flames or smoking. Avoid formation of sparks. Do not inhale vapors.</li> </ul> |                    |
| i   | TIREFIT tire sealant                                |                                                                                                                                                                                                                                                                                                                                                                                                                                                                          | AH40.10-P-0001-01A |
| 4   | Install in the reverse order                        |                                                                                                                                                                                                                                                                                                                                                                                                                                                                          |                    |