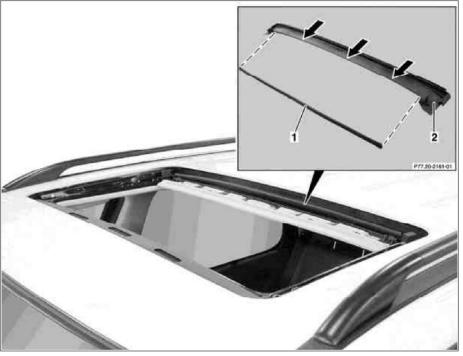

## **Modification notes**

| 15.11.00 | Damage code added |  |
|----------|-------------------|--|
| 13.11.00 |                   |  |
|          |                   |  |

| Damage code | Cause                                                                          | Remedy                                                                                     |                     |
|-------------|--------------------------------------------------------------------------------|--------------------------------------------------------------------------------------------|---------------------|
|             | The seal on the sliding/pop-up roof loosens when the sliding/pop-up roof moves | 1 Remove sliding/pop-up roof                                                               | AR77.20-P-1000GH    |
|             |                                                                                | 2 Remove seal (1) from gutter (2)                                                          |                     |
|             |                                                                                | 3 Apply MB special glue along retaining lip of gutter (arrows)                             | *BR00.45-Z-1003-02A |
|             |                                                                                | 4 Install seal (1)  i Allow MB special glue to dry before installing sliding/-pop-up roof. |                     |
|             |                                                                                | 5 Install sliding/pop-up roof                                                              | AR77.20-P-1000GH    |
|             |                                                                                | 6 Adjust sliding/pop-up roof                                                               | AR77.20-P-1100GH    |

1 Seal

2 Gutter

Arrows Retaining lip

P77.20-2162-06