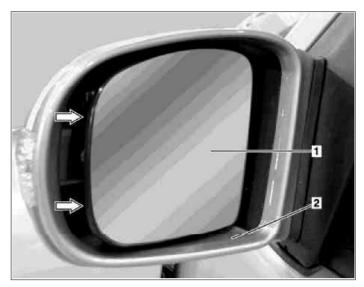

MODEL 163.113 /154 /174 #A as of 289565, 163.113 /154 /174 #X as of 754620, 163.128 /157 /175

1 Mirror glass

2 Outside rearview mirror paneling

Arrows Retaining lugs

P88.70-2107-11

| XX | Remove/install                                              |              |               |
|----|-------------------------------------------------------------|--------------|---------------|
| 1  | Adjust mirror glass (1) toward inside.                      |              |               |
| 2  | Loosen retaining lugs (arrows) in housing.                  | S Long wedge | *115589035900 |
| 3  | Remove outside rearview mirror paneling (2) toward outside. |              |               |
| 4  | Disconnect connector from turn signal lamp.                 |              |               |
| 5  | Install in the reverse order                                |              |               |