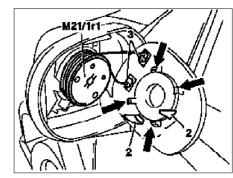

| XX | Remove/install                                                    |                                                                                                                                          |               |
|----|-------------------------------------------------------------------|------------------------------------------------------------------------------------------------------------------------------------------|---------------|
| 1  | Tilt mirror glass (1) at top outward                              | i Actuate electrical mirror adjustment switch                                                                                            |               |
| 2  | Press mirror glass (1) off of drive                               | S                                                                                                                                        | *110589035900 |
| 3  | Disconnect connector (3) from mirror heater (M21/1r1 and M21/2r1) |                                                                                                                                          |               |
| 4  | Remove mirror glass (1)                                           | <b>i</b> Installation: Install mirror glass (1) from bottom to top, thereby observe support spring (2) and mirror glass mounts (arrows). |               |
| 5  | Install in the reverse order                                      |                                                                                                                                          |               |