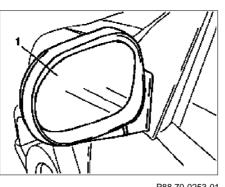

## MODEL 163.113 /136 /154 /172 /174 up to 31.8.01

| Mirror glass                    |
|---------------------------------|
| Support spring                  |
| Connector                       |
| Mirror glass mount              |
| Mirror heater                   |
| Mirror heater (not illustrated) |
|                                 |

P88.70-0253-01

P88.70-0254-01

| XX | Remove/install                                                    |                                                                                                                                          |               |
|----|-------------------------------------------------------------------|------------------------------------------------------------------------------------------------------------------------------------------|---------------|
| 1  | Tilt mirror glass (1) at top outward                              | i Actuate electrical mirror adjustment switch                                                                                            |               |
| 2  | Press mirror glass (1) off of drive                               | S                                                                                                                                        | *110589035900 |
| 3  | Disconnect connector (3) from mirror heater (M21/1r1 and M21/2r1) |                                                                                                                                          |               |
| 4  | Remove mirror glass (1)                                           | <b>i</b> Installation: Install mirror glass (1) from bottom to top, thereby observe support spring (2) and mirror glass mounts (arrows). |               |
| 5  | Install in the reverse order                                      |                                                                                                                                          |               |