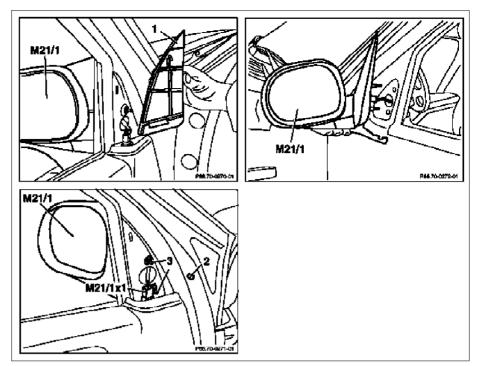

## Illustrated up to VIN A289564, X754619

Paneling Screw 2 3 Nuts

Left electrically adjustable and heated outside mirror M21/1

M21/1x1 Left electrically adjustable and

heated outside mirror connector

P88.70-0252-06

| XX | Removing and installing                                                                                                                                                            |                                                                                                                                                                                                                                                                                                                               |               |
|----|------------------------------------------------------------------------------------------------------------------------------------------------------------------------------------|-------------------------------------------------------------------------------------------------------------------------------------------------------------------------------------------------------------------------------------------------------------------------------------------------------------------------------|---------------|
| 1  | Press off paneling (1) with assembly wedge                                                                                                                                         | i As of VIN A289565, X754620: If present, disconnect connector from loudspeaker.                                                                                                                                                                                                                                              | *110589035900 |
| 2  | Unscrew screw (2)                                                                                                                                                                  |                                                                                                                                                                                                                                                                                                                               |               |
| 3  | Unscrew nut (3)                                                                                                                                                                    | i Secure outside rearview mirror against falling down  i Installation: Up to VIN A289564,  X754619 fasten mounting lug for connector for left electrically adjustable and heated outside rearview mirror (M21/1x1) or for connector for right electrically adjustable and heated outside rearview mirror on bottom stud bolt. |               |
| 4  | Separate connector for left electrically adjustable and heated outside rearview mirror (M21/1x1) or connector for right electrically adjustable and heated outside rearview mirror |                                                                                                                                                                                                                                                                                                                               |               |
| 5  | Remove left electrically adjustable and heated outside rearview mirror (M21/1) or right electrically adjustable and heated outside rearview mirror                                 |                                                                                                                                                                                                                                                                                                                               |               |
| 6  | Install in the reverse order                                                                                                                                                       |                                                                                                                                                                                                                                                                                                                               |               |