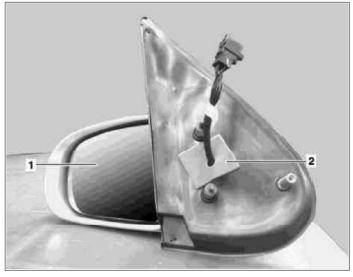

| Damage Code | Cause                                       | Remedy                                                                                  |                  |
|-------------|---------------------------------------------|-----------------------------------------------------------------------------------------|------------------|
| 81 101 39   | Insufficient seal pressure between door and | 1 Remove outside rearview mirror (1) only on side where wind noise occurs.              | AR88.70-P-9000GH |
|             | base of mirror mount.                       | on side where wind noise occurs.                                                        | *110589035900    |
|             |                                             | 2 Install foam (2) onto base of mirror mount around wiring harness.                     |                  |
|             |                                             | 3 Reinstall outside rearview mirror (1).                                                | AR88.70-P-9000GH |
|             |                                             | i Replace foam on inside of door around hole where mirror wiring harness comes through. |                  |

- Outside rearview mirror
- 2 Foam

P88.70-2311-11